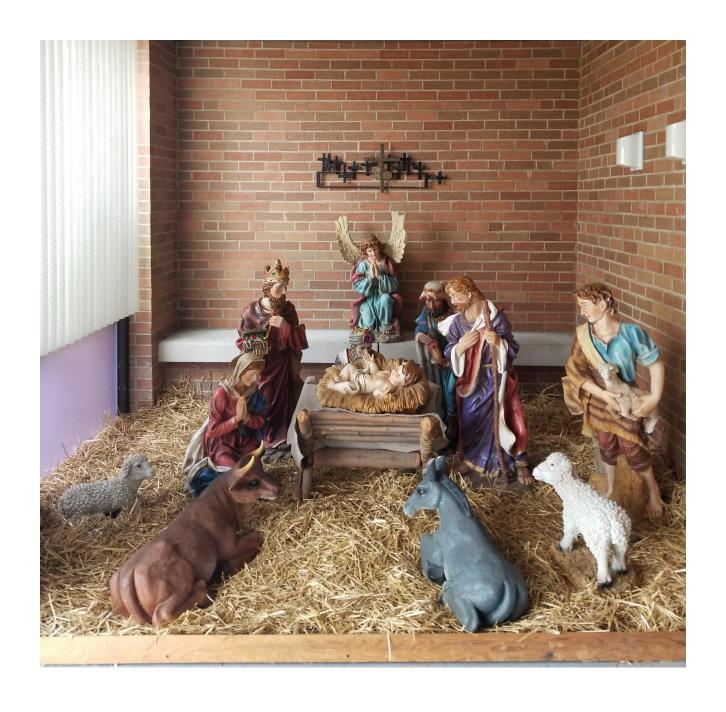

Now on to December! This month we will celebrate and focus on Jesus' birthday. We are looking forward to a nativity meet-up at Paul R Young Funeral Home. This will allow families to feed the animals and see the nativity up close and together.